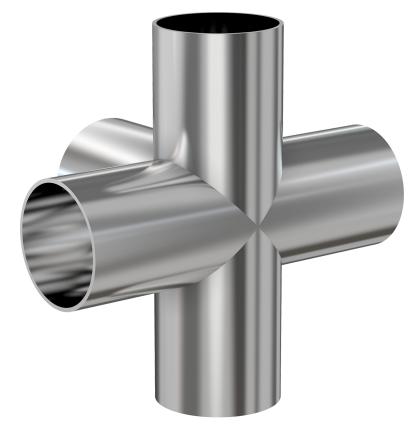

## Weld 5-way cross

#### 1" OD 5-way cross, tumble finish

- Use wled fittings and tubing to create unique pump line geometries
- Fittings with extended tangents ideal for orbital welders
- Contact us at 800-824-4166 to find out about Nor-Cal's custom weldment offerings

#### G-10W-100

| Parameters        | Specifications                      |
|-------------------|-------------------------------------|
| Tube OD           | 1"                                  |
| Cross Type        | 5-Way                               |
| Material          | 304 stainless                       |
| Port Length       | 1.88"                               |
| Wall Thickness    | 0.065"                              |
| Finish            | Tumble                              |
| Vacuum Range      | 1 · 10 <sup>-13</sup> mbar to 1 bar |
| Temperature Range | -200 °C to 450 °C                   |
| Weight            | 0.39 lbs                            |