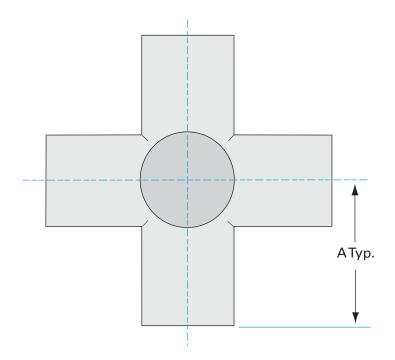

Dimensions (in inches)

Dim A Dim C 1.88"

0.065"

Similar Image

#### G-10W-100

| Parameters        | Specifications                      |
|-------------------|-------------------------------------|
| Tube OD           | 1"                                  |
| Cross Type        | 5-Way                               |
| Material          | 304 stainless                       |
| Port Length       | 1.88"                               |
| Wall Thickness    | 0.065"                              |
| Finish            | Tumble                              |
| Vacuum Range      | 1 · 10 <sup>-13</sup> mbar to 1 bar |
| Temperature Range | -200 °C to 450 °C                   |
| Weight            | 0.39 lbs                            |